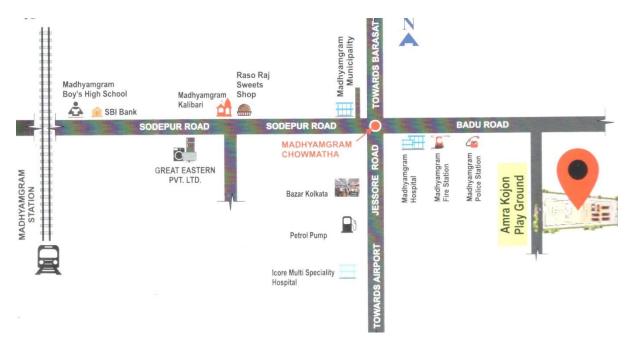

## TO WHOM IT MAY CONCERN

Location plan of proposed project "SHILA RESIDENCY" situated at Mouza- Humaipur, J.L. No. - 52, Re. Su. No. - 56, RS DAG No. - 532, LR DAG No. - 830, LR Khatian No. - 5440/7210, Holding No. - 11, Srinagar 1 No, Ward No. - 08, P.S.- Madhyamgram, Dist- North 24 Parganas under Madhaymgram Municipality, Kolkata-700 129 is shown below:

Latitude: 22.661829 Longitude: 88.415518

For M/s S P D Construction & Developers SPD CONSTRUCTION &

DEVELOPERS

**Partnersh**ip

**Shyam Prasad Dutta** 

Partner